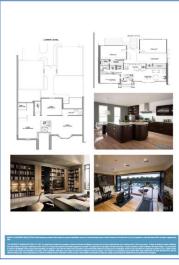

# Sample 9 - A4 4 Page Brochure

Header Graphic: 800 x 160 pixels

- 1 Floorplans
- 6 Photos
- Address & price
- Agency details
- Adverts 1
- 8 Star Items
- EPC
- Logo
- Room name/size/description